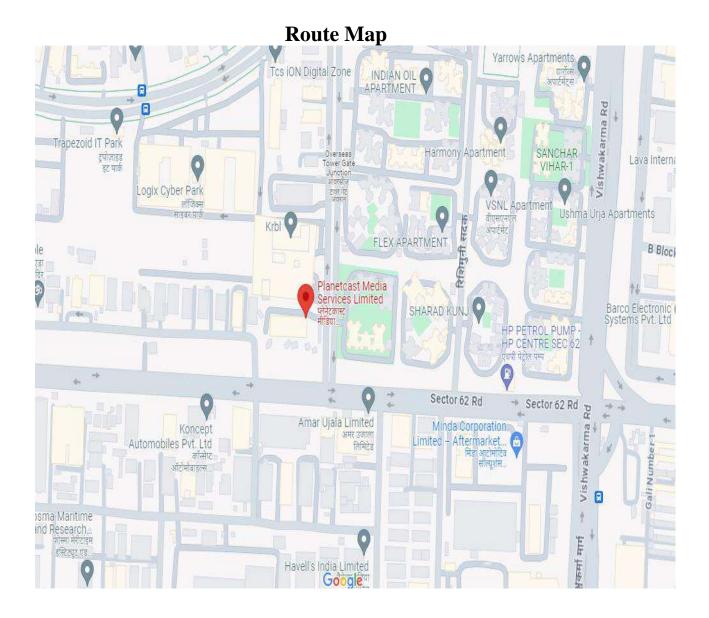

- before the scheduled time of the commencement of the meeting of the equity shareholders of the Transferee Company.
- 4. Equity Shareholders are advised to notify the change in their address.
- 5. All alterations made in the proxy form should be initialled.
- 6. During the period beginning twenty four (24) hours before the time fixed for the commencement of the meeting and ending with the conclusion of the meeting, an equity shareholder would be entitled to inspect the proxies lodged at any time during the business hours of the Transferee Company, provided that not less than three (3) days of notice in writing of the intention to inspect is given to the Transferee Company.
- 7. In compliance with the provisions of Section 230(4) of the Companies Act, 2013, voting by equity shareholders of the Transferee Company or their proxies to the Scheme shall be carried out at the venue of the meeting to be held on 11<sup>th</sup> May, 2024.
- 8. A registered equity shareholder or his proxy, attending the meeting, is requested to bring the attendance slip duly completed and signed.
- 9. All of the equity shareholders or their proxies are required to carry their valid identity documents along with the copies.
- 10. The documents referred to in the index to this Notice as well as the copies of the Order dated 29th February, 2024 of the NCLT, Audited Financial Statements of the Transferor Company, Audited Financial Statements of the Transferee Company including consolidated financial statements, and the certificates issued by the respective auditors of the Transferor Company and Transferee Company with respect to the accounting treatment proposed in the Scheme shall be available for obtaining extract from or for making/obtaining copies of or for inspection by the Members of the Transferee Company at the registered office of the Transferee Company between 10.00 AM and 1.00 PM on all working days (except Saturday, Sunday and public holidays) up to the date of the meeting and as well as on the date of the meeting at the Corporate Office of the Company i.e. C-34, Sector-62, Electronic City, Noida-201307, Uttar Pradesh. The Notice, together with the documents accompanying the same, will be displayed on the website of the Company at <a href="https://www.planetc.net">www.planetc.net</a>. Copies of the Scheme of Arrangement and statement under section 230 can be obtained free of charge at the registered office of the Company or at the office of Advocate(s)Indo Legal Services Limited at 121, Tower 11, Supreme Enclave Mayur Vihar, Phase I, New Delhi 110091.
- 11. In compliance with NCLT Order and pursuant to Section 101 of the Companies Act, 2013 read with the applicable rules made thereunder (including any statutory modification(s), clarifications, exemptions or re-enactments thereof for the time being in force), the Notice, together with the documents accompanying the same, is being sent to all the equity shareholders by speed post who have registered their address with the Company. In case any equity shareholder wish to receive a copy of the Notice they are requested to send an email to <a href="mailto:cs@planetc.net">cs@planetc.net</a> duly quoting his/her request, as the case may be and soft copy of this Notice will be provided to such equity shareholder. Please note said service would be available till 8th May, 2024.
- 12. The Notice convening the meeting will be published through advertisement in (i) Financial Express (English Edition); and (ii) Jan Satta (Hindi Edition).
- 13. The quorum for meeting of the equity shareholders of the Applicant Company 2/ Transferee Company shall be 48 (forty eight) in number as fixed by the Hon'ble Tribunal. The Equity Shareholders attending the Tribunal Convened Meeting will be counted for the purpose of reckoning the quorum. In case the quorum as noted above for the aforesaid meeting is not present at the meeting, then the meeting shall be adjourned by half an hour and thereafter the persons present and voting shall be deemed to constitute the quorum of the meeting.
- 14. Attendance Slip and proxy forms are annexed herewith. The Equity Shareholders are advised to execute the proxies in the form provided, if required.
- 15. Route map related to venue of the Meeting is attached with this Notice.